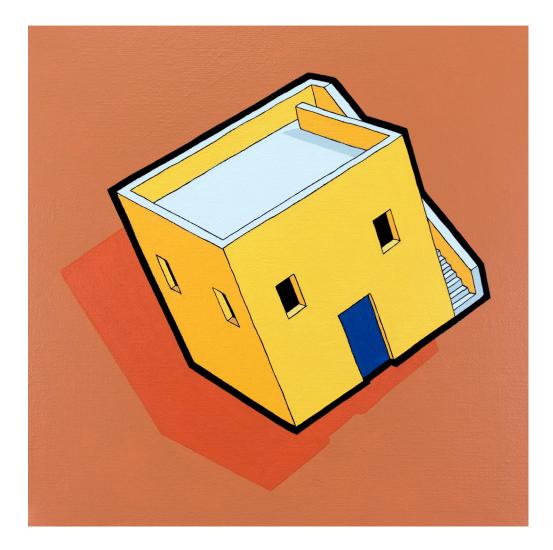

Room with a View By MÜSS acrylic on circular canvas (framed) 50cm diameter \$600

Life line By MÜSS acrylic on canvas (framed) 60 x 60cm \$800

Adrift 1 By MÜSS acrylic on canvas 25.5 x 25.5cm \$300 SOLD

Adrift 2 By MÜSS acrylic on canvas 25.5 x 25.5cm \$300