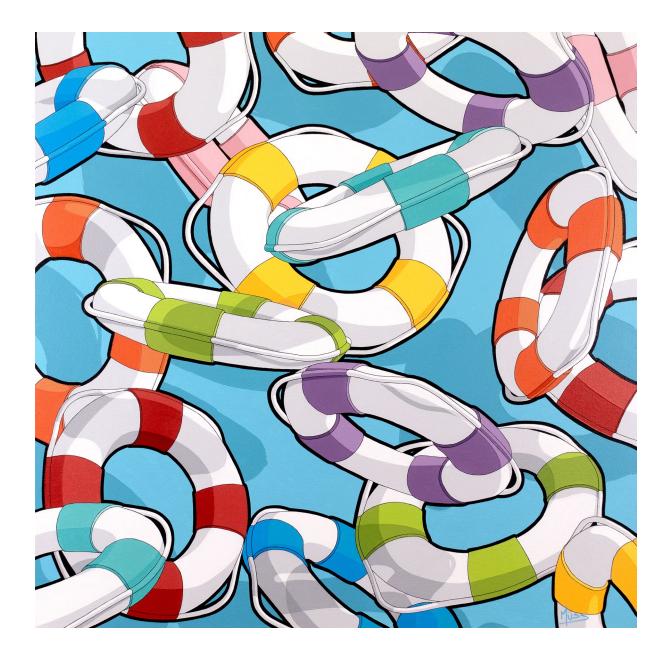

Room with a View By MÜSS acrylic on circular canvas (framed) 50cm diameter \$600

Life line By MÜSS acrylic on canvas (framed) 60 x 60cm \$800

Adrift 1 By MÜSS acrylic on canvas 25.5 x 25.5cm \$300 SOLD

Adrift 2 By MÜSS acrylic on canvas 25.5 x 25.5cm \$300