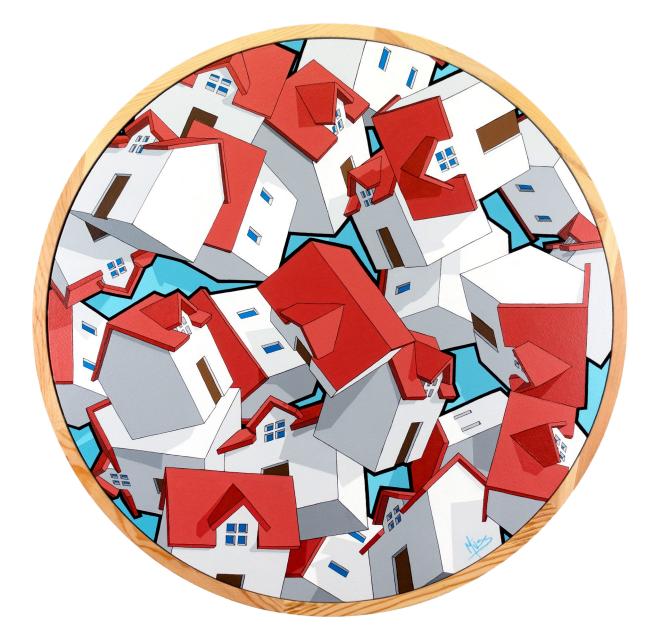

## MÜSS LIFEBOAT

OPENING: Fri 21 May 6-9pm DATES: 20 May - 3 Jun 2021

Odyssey By MÜSS acrylic on canvas (framed) 60 x 60cm \$800 SOLD

House Arrest By MÜSS acrylic on canvas (framed) 60 x 60cm \$800

Cabin Fever By MÜSS acrylic on circular canvas (framed) 50cm diameter \$600

Room with a View By MÜSS acrylic on circular canvas (framed) 50cm diameter \$600

Life line By MÜSS acrylic on canvas (framed) 60 x 60cm \$800

Adrift 1 By MÜSS acrylic on canvas 25.5 x 25.5cm \$300 SOLD

Adrift 2 By MÜSS acrylic on canvas 25.5 x 25.5cm \$300