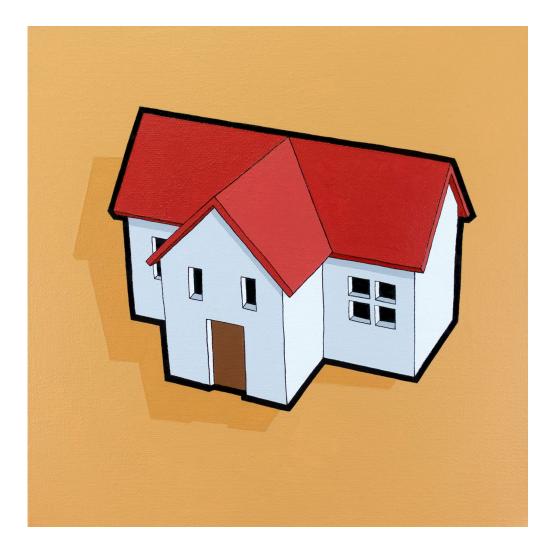

Room with a View By MÜSS acrylic on circular canvas (framed) 50cm diameter \$600

Life line By MÜSS acrylic on canvas (framed) 60 x 60cm \$800

Adrift 1 By MÜSS acrylic on canvas 25.5 x 25.5cm \$300 SOLD

Adrift 2 By MÜSS acrylic on canvas 25.5 x 25.5cm \$300